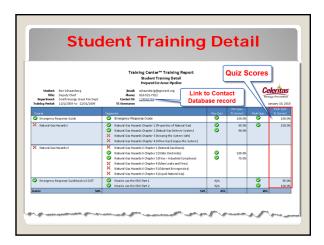

# MERC Training Activity Reports • Executive Summary Report • An executive level summarization of training activity (login, course completions, etc.) • Program Summary Report • Summarization of activity for a training program per state • Student Summary Report • A listing of students and their training activity • Agency Summary Report • A listing of student training activity for an agency • Follow Up Report • A listing of students that have outstanding tasks remaining • Student Detail Report • A student's comprehensive listing of all training activity