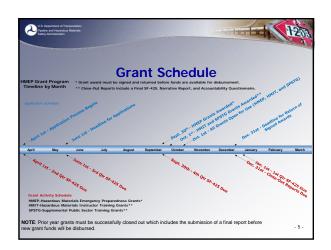

|  |
| American Samoa       | Puerto Rico                  |                | Int. Brotherhood of<br>Teamsters |                    |  |
| Northern Mariana Is. |                              |                | Int Chemical Workers             |                    |  |
|                      |                              |                | Union                            |                    |  |
|                      |                              |                | National Labor College           |                    |  |
|                      |                              |                | National Labor College           |                    |  |
|                      |                              |                |                                  |                    |  |