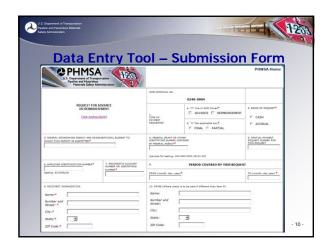

merican Samoa       | Puerto Rico                  |                | Int. Brotherhood of<br>Teamsters |                    |  |
| Northern Mariana Is. |                              |                | Int Chemical Workers             |                    |  |
|                      |                              |                | Union                            |                    |  |
|                      |                              |                | National Labor College           |                    |  |
|                      |                              |                | National Labor College           |                    |  |
|                      |                              |                |                                  |                    |  |