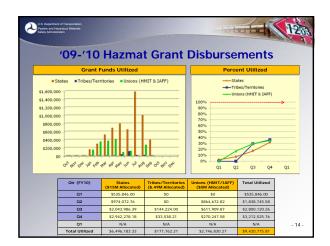

|                      | Grant Specialist Assignments |                |                                  |                    |  |
|----------------------|------------------------------|----------------|----------------------------------|--------------------|--|
| Crystal Catlett      | Suezett Edwards              | Windy Hamilton | Andre White                      | Lisa Reichenbacher |  |
| Alaska               | Arkansas                     | Alabama        | Ely Shoshone                     | Connecticut        |  |
| California           | New York                     | Arizona        | Fallon Paiute-Shoshone           | Georgia            |  |
| Delaware             | Florida                      | Colorado       | Inter Tribal                     | Louisiana          |  |
| Kansas               | Illinois                     | Hawaii         | Council of Arizona               | Michigan           |  |
| Maine                | Indiana                      | Idaho          | Nez Perce Tribe                  | Maryland           |  |
| Missouri             | Iowa                         | Kentucky       | Pueblo of Laguna                 | Mississippi        |  |
| Nevada               | Massachusetts                | Minnesota      | Reno Sparks                      | Nebraska           |  |
| North Carolina       | Oregon                       | Montana        | Saint Regis Mohawk               | New Jersey         |  |
| Oklahoma             | Texas                        | Ohio           | San Manuel                       | North Dakota       |  |
| Tennessee            | New Hampshire                | Pennsylvania   | Seminole Tribe                   | South Carolina     |  |
| West Virginia        | New Mexico                   | Rhode Island   |                                  | Vermont            |  |
|                      | Utah                         | South Dakota   |                                  | Virginia           |  |
|                      | Wisconsin                    | Washington     | Int. Association of Fire         |                    |  |
|                      |                              |                | Fighters                         | Wyoming            |  |
| District of Columbia | Guam                         |                | Int. Association of              | Virgin Islands     |  |
| American Samoa       |                              |                | Machinists                       |                    |  |
| American Samoa       | Puerto Rico                  |                | Int. Brotherhood of<br>Teamsters |                    |  |
| Northern Mariana Is. |                              |                | Int Chemical Workers             |                    |  |
|                      |                              |                | Union                            |                    |  |
|                      |                              |                | National Labor College           |                    |  |
|                      |                              |                | National Labor College           |                    |  |
|                      |                              |                |                                  |                    |  |