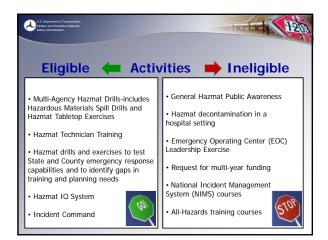

|                      | Grant Specialist Assignments |                |                                  |                    |  |
|----------------------|------------------------------|----------------|----------------------------------|--------------------|--|
| Crystal Catlett      | Suezett Edwards              | Windy Hamilton | Andre White                      | Lisa Reichenbacher |  |
| Alaska               | Arkansas                     | Alabama        | Ely Shoshone                     | Connecticut        |  |
| California           | New York                     | Arizona        | Fallon Paiute-Shoshone           | Georgia            |  |
| Delaware             | Florida                      | Colorado       | Inter Tribal                     | Louisiana          |  |
| Kansas               | Illinois                     | Hawaii         | Council of Arizona               | Michigan           |  |
| Maine                | Indiana                      | Idaho          | Nez Perce Tribe                  | Maryland           |  |
| Missouri             | Iowa                         | Kentucky       | Pueblo of Laguna                 | Mississippi        |  |
| Nevada               | Massachusetts                | Minnesota      | Reno Sparks                      | Nebraska           |  |
| North Carolina       | Oregon                       | Montana        | Saint Regis Mohawk               | New Jersey         |  |
| Oklahoma             | Texas                        | Ohio           | San Manuel                       | North Dakota       |  |
| Tennessee            | New Hampshire                | Pennsylvania   | Seminole Tribe                   | South Carolina     |  |
| West Virginia        | New Mexico                   | Rhode Island   |                                  | Vermont            |  |
|                      | Utah                         | South Dakota   |                                  | Virginia           |  |
|                      | Wisconsin                    | Washington     | Int. Association of Fire         |                    |  |
|                      |                              |                | Fighters                         | Wyoming            |  |
| District of Columbia | Guam                         |                | Int. Association of              | Virgin Islands     |  |
| American Samoa       |                              |                | Machinists                       |                    |  |
| American Samoa       | Puerto Rico                  |                | Int. Brotherhood of<br>Teamsters |                    |  |
| Northern Mariana Is. |                              |                | Int Chemical Workers             |                    |  |
|                      |                              |                | Union                            |                    |  |
|                      |                              |                | National Labor College           |                    |  |
|                      |                              |                | National Labor College           |                    |  |
|                      |                              |                |                                  |                    |  |