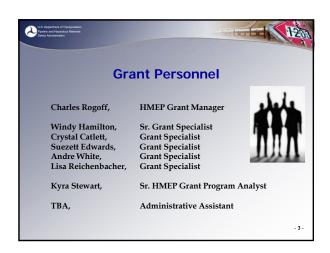

|                      | Grant Specialist Assignments |                |                                  |                    |  |
|----------------------|------------------------------|----------------|----------------------------------|--------------------|--|
| Crystal Catlett      | Suezett Edwards              | Windy Hamilton | Andre White                      | Lisa Reichenbacher |  |
| Alaska               | Arkansas                     | Alabama        | Ely Shoshone                     | Connecticut        |  |
| California           | New York                     | Arizona        | Fallon Paiute-Shoshone           | Georgia            |  |
| Delaware             | Florida                      | Colorado       | Inter Tribal                     | Louisiana          |  |
| Kansas               | Illinois                     | Hawaii         | Council of Arizona               | Michigan           |  |
| Maine                | Indiana                      | Idaho          | Nez Perce Tribe                  | Maryland           |  |
| Missouri             | Iowa                         | Kentucky       | Pueblo of Laguna                 | Mississippi        |  |
| Nevada               | Massachusetts                | Minnesota      | Reno Sparks                      | Nebraska           |  |
| North Carolina       | Oregon                       | Montana        | Saint Regis Mohawk               | New Jersey         |  |
| Oklahoma             | Texas                        | Ohio           | San Manuel                       | North Dakota       |  |
| Tennessee            | New Hampshire                | Pennsylvania   | Seminole Tribe                   | South Carolina     |  |
| West Virginia        | New Mexico                   | Rhode Island   |                                  | Vermont            |  |
|                      | Utah                         | South Dakota   |                                  | Virginia           |  |
|                      | Wisconsin                    | Washington     | Int. Association of Fire         |                    |  |
|                      |                              |                | Fighters                         | Wyoming            |  |
| District of Columbia | Guam                         |                | Int. Association of              | Virgin Islands     |  |
| American Samoa       |                              |                | Machinists                       |                    |  |
| American Samoa       | Puerto Rico                  |                | Int. Brotherhood of<br>Teamsters |                    |  |
| Northern Mariana Is. |                              |                | Int Chemical Workers             |                    |  |
|                      |                              |                | Union                            |                    |  |
|                      |                              |                | National Labor College           |                    |  |
|                      |                              |                | National Labor College           |                    |  |
|                      |                              |                |                                  |                    |  |