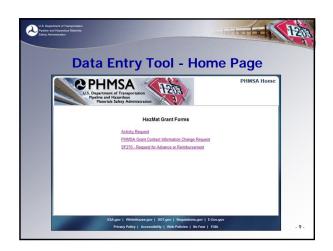

|                      | Grant Specialist Assignments |                |                                  |                    |  |
|----------------------|------------------------------|----------------|----------------------------------|--------------------|--|
| Crystal Catlett      | Suezett Edwards              | Windy Hamilton | Andre White                      | Lisa Reichenbacher |  |
| Alaska               | Arkansas                     | Alabama        | Ely Shoshone                     | Connecticut        |  |
| California           | New York                     | Arizona        | Fallon Paiute-Shoshone           | Georgia            |  |
| Delaware             | Florida                      | Colorado       | Inter Tribal                     | Louisiana          |  |
| Kansas               | Illinois                     | Hawaii         | Council of Arizona               | Michigan           |  |
| Maine                | Indiana                      | Idaho          | Nez Perce Tribe                  | Maryland           |  |
| Missouri             | Iowa                         | Kentucky       | Pueblo of Laguna                 | Mississippi        |  |
| Nevada               | Massachusetts                | Minnesota      | Reno Sparks                      | Nebraska           |  |
| North Carolina       | Oregon                       | Montana        | Saint Regis Mohawk               | New Jersey         |  |
| Oklahoma             | Texas                        | Ohio           | San Manuel                       | North Dakota       |  |
| Tennessee            | New Hampshire                | Pennsylvania   | Seminole Tribe                   | South Carolina     |  |
| West Virginia        | New Mexico                   | Rhode Island   |                                  | Vermont            |  |
|                      | Utah                         | South Dakota   |                                  | Virginia           |  |
|                      | Wisconsin                    | Washington     | Int. Association of Fire         |                    |  |
|                      |                              |                | Fighters                         | Wyoming            |  |
| District of Columbia | Guam                         |                | Int. Association of              | Virgin Islands     |  |
| American Samoa       |                              |                | Machinists                       |                    |  |
| American Samoa       | Puerto Rico                  |                | Int. Brotherhood of<br>Teamsters |                    |  |
| Northern Mariana Is. |                              |                | Int Chemical Workers             |                    |  |
|                      |                              |                | Union                            |                    |  |
|                      |                              |                | National Labor College           |                    |  |
|                      |                              |                | National Labor College           |                    |  |
|                      |                              |                |                                  |                    |  |