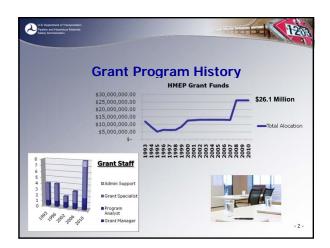

|                      | Grant Specialist Assignments |                |                                  |                    |  |
|----------------------|------------------------------|----------------|----------------------------------|--------------------|--|
| Crystal Catlett      | Suezett Edwards              | Windy Hamilton | Andre White                      | Lisa Reichenbacher |  |
| Alaska               | Arkansas                     | Alabama        | Ely Shoshone                     | Connecticut        |  |
| California           | New York                     | Arizona        | Fallon Paiute-Shoshone           | Georgia            |  |
| Delaware             | Florida                      | Colorado       | Inter Tribal                     | Louisiana          |  |
| Ka